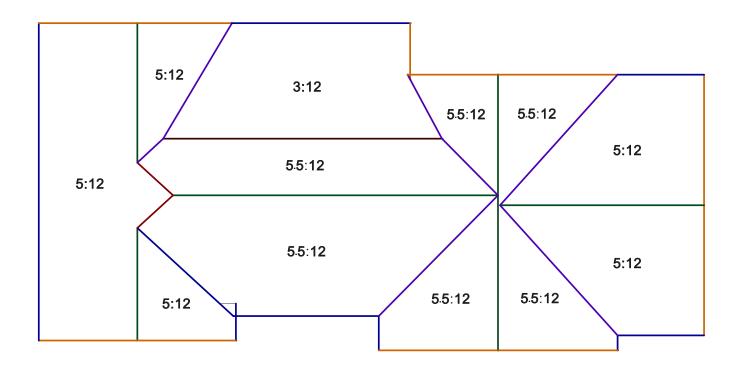

## **PITCH DIAGRAM**

Snap Lock, Width: 12", Gauge: 26, Finish: Not Sure

Job Name: 123 Main St, Orlando, FL 54321

| Area by Pitch |           |  |  |  |
|---------------|-----------|--|--|--|
| Pitch/Slope   | Area (SF) |  |  |  |
| 3 : 12        | 373       |  |  |  |
| 5 : 12        | 1,296     |  |  |  |
| 5.5 : 12      | 1,321     |  |  |  |
| Total         | 2,990     |  |  |  |
|               |           |  |  |  |