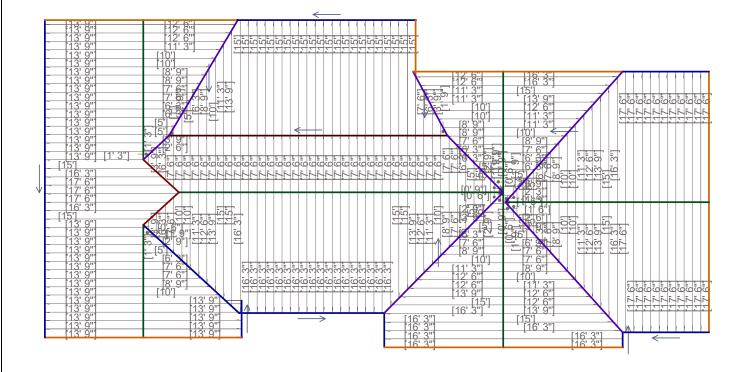

# **PANEL CUTLIST**

Snap Lock, Width: 12", Gauge: 26, Finish: Not Sure

Job Name: 123 Main St, Orlando, FL 54321

| Panel Profile: Snap Lock |         |     | Width: 12 |     |        |  |
|--------------------------|---------|-----|-----------|-----|--------|--|
| Finish: No               | ot Sure |     | Gauge: 26 |     |        |  |
| Qty                      | Length  | Qty | Length    | Qty | Length |  |
| 19                       | 3'      |     |           |     |        |  |
| 25                       | 17' 6"  |     |           |     |        |  |
| 33                       | 16' 3"  |     |           |     |        |  |
| 33                       | 15'     |     |           |     |        |  |
| 44                       | 13' 9"  |     |           |     |        |  |
| 14                       | 12' 6"  |     |           |     |        |  |
| 12                       | 11' 3"  |     |           |     |        |  |
| 16                       | 10'     |     |           |     |        |  |
| 12                       | 8' 9"   |     |           |     |        |  |
| 49                       | 7' 6"   |     |           |     |        |  |
| 17                       | 6' 3"   |     |           |     |        |  |
| 14                       | 5'      |     |           |     |        |  |
| 7                        | 3' 9"   |     |           |     |        |  |
|                          |         |     |           |     |        |  |
|                          |         |     |           |     |        |  |
|                          |         |     |           |     |        |  |
|                          |         |     |           |     |        |  |
|                          |         |     |           |     |        |  |
|                          |         |     |           |     |        |  |
|                          |         |     |           |     |        |  |
|                          |         |     |           |     |        |  |
| ROOF AREA                |         |     |           |     |        |  |
| 2,990 Square Feet        |         |     |           |     |        |  |

### **ROOF DIAGRAM**

Snap Lock, Width: 12", Gauge: 26, Finish: Not Sure

Job Name: 123 Main St, Orlando, FL 54321