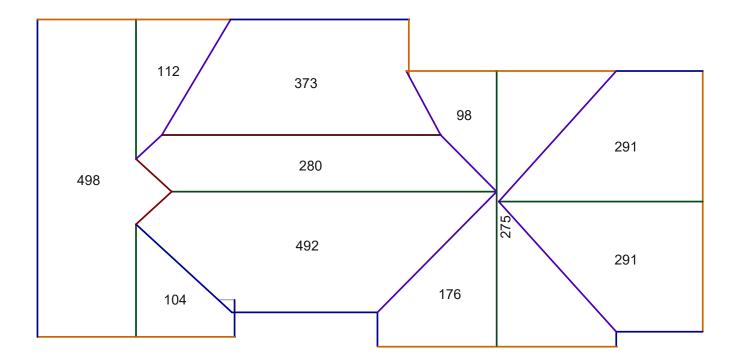

### **ROOF DIAGRAM**

Snap Lock, Width: 12", Gauge: 26, Finish: Not Sure

Job Name: 123 Main St, Orlando, FL 54321

## **AREA BY SECTION**

Snap Lock, Width: 12", Gauge: 26, Finish: Not Sure

Job Name: 123 Main St, Orlando, FL 54321

#### **Total Roof Area**

2,990 SF