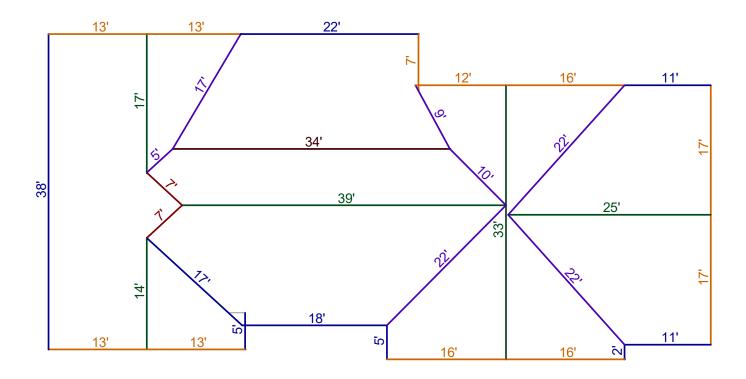

## **AREA BY SECTION**

Snap Lock, Width: 12", Gauge: 26, Finish: Not Sure

Job Name: 123 Main St, Orlando, FL 54321

#### **Total Roof Area**

2,990 SF